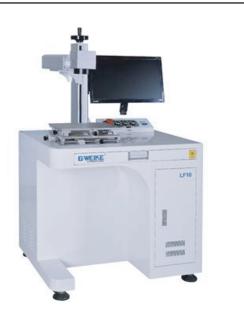

## G-Weike LF30 Series Laser marking machine

Gweike laser marking machine is used in mariking metal alloys, electronic components, integrated circuits (IC), electrical appliances, communication products, sanitary ware, tool accessories, knives, glasses, watches, jewelry, Auto parts, luggage buckle, cookware, stainless steel products and other industries.

Gweike laser marking machine can process any metal (including rare metals), stainless steel, aluminum materials, engineering plastics, electroplating materials, coating materials, spray materials, plastic rubber, epoxy resin, ceramics, and ect.

LF30 does not only offer a unique visual of the object being engraved, but also the best possible flexibility in fixturing.