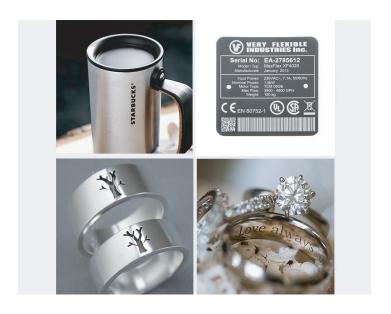

## G-Weike LF30 Series Laser marking machine

Gweike laser marking machine is used in mariking metal alloys, electronic components, integrated circuits (IC), electrical appliances, communication products, sanitary ware, tool accessories, knives, glasses, watches, jewelry, Auto parts, luggage buckle, cookware, stainless steel products and other industries.

Gweike laser marking machine can process any metal (including rare metals), stainless steel, aluminum materials, engineering plastics, electroplating materials, coating materials, spray materials, plastic rubber, epoxy resin, ceramics, and ect.

LF30 does not only offer a unique visual of the object being engraved, but also the best possible flexibility in fixturing.